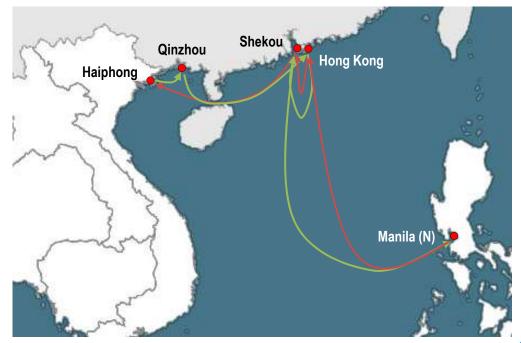

#### **Butterfly Service Routing**

Hong Kong & Shenzhen as centers, CPV radiates Philippines & Vietnam.

## **Brand New Philippines Network**

CPV calls Manila (N). New service in synergy with other new ones (to be announced) calling Manila (S), Cebu, Subic & Batangas.

## Enhancing Haiphong Frequency

CPV calls Haiphong. It means extra voyage be added into our frequent Hong Kong – Haiphong network.