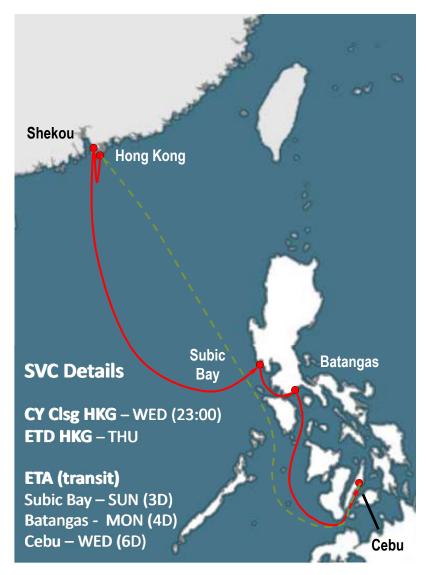

## SES the SUBIC BAY EXPRESS Service

**It's rare.** SES, one of the rare direct services in market, connects Hong Kong, Shekou and Philippines wide ports.

## It's ... Our Contact (Information & Enquiries)

TEL: (852) 28776120 EMAIL: sales @sitc.com.hk

| Port                   | Arrives | Departs | Transit<br>(Days) |
|------------------------|---------|---------|-------------------|
| HONG KONG (HIT)        | THU     | THU     | -                 |
| SHEKOU, CHINA          | FRI     | FRI     | 1                 |
| SUBIC BAY, PHILIPPINES | SUN     | MON     | 3                 |
| BATANGAS, PHILIPPINES  | MON     | TUE     | 4                 |
| CEBU, PHILIPPINES      | WED     | WED     | 6                 |
| HONG KONG (HIT)        | THU     | THU     | 14                |