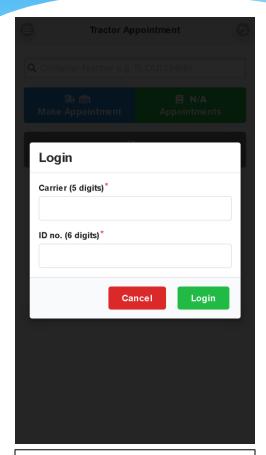

### Tractor Appointment – Make Appointment

Login with your **carrier** and **ID no.**, then select **Login**.

Enter **container number** and select **make appointment** to make inbound container appointment