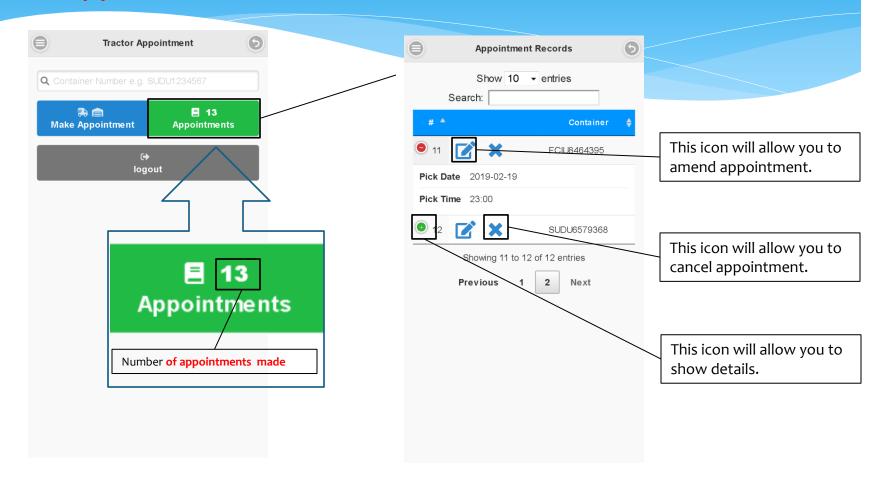

appointment within our terminal.

This option will allow you to change application display language and reset application.



#### **Terminal Announcements**



### **Container Inquiry**



### Hot Box Enquiry



#### **Vessel Schedule**





## Barge Berthing Advisory



6

HKG HKG

HKG

MTL

MT9

MT9

HIT

HIT

HKG

HKG MTL

MTL

MT9

MT9

SHP

SHP

HKG SHP

HKG

SHP

HKG

SHP

SHP

SHP

### **Empty Container Pickup and Return Enquiry**



View empty pickup and return terminal, size, type height and time zone.

### Tractor Appointment – Make Appointment



Login with your **carrier** and **ID no.**, then select **Login**.



Enter **container number** and select **make appointment** to make inbound container appointment



then select **submit** 

### Tractor Appointment – View / Amend



### Settings