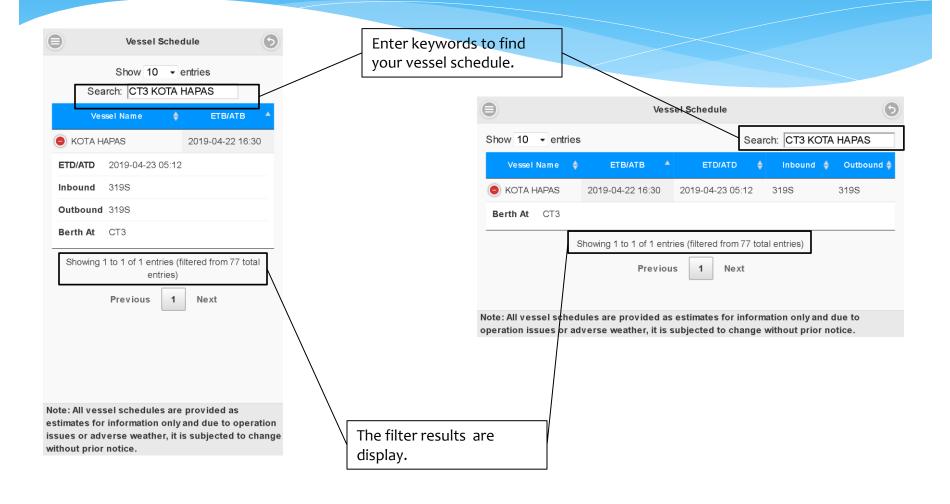

ption will display the latest terminal operation messages and news.

This option will display the container information in terminal.

This option will display hot box pickup information to all truck drivers.

This option will display the vessel schedules which related to berthing terminal.

This option will allow barge operator who enquires for terminal advise time before arriving.

This option will display the location to carriers when they would pick up or return an empty container.

This option will allow you to manage, make and view inbound container appointment within our terminal.

This option will allow you to change application display language and reset application.



#### **Terminal Announcements**



### **Container Inquiry**



### Hot Box Enquiry



#### **Vessel Schedule**





## Barge Berthing Advisory



6

HKG HKG

HKG

MTL

MT9

MT9

HIT

HIT

HKG

HKG MTL

MTL

MT9

MT9

SHP

SHP

HKG SHP

HKG

SHP

HKG

SHP

SHP

SHP

### **Empty Container Pickup and Return Enquiry**



View empty pickup and return terminal, size, type height and time zone.

### Tractor Appointment – Make Appointment



Login with your **carrier** and **ID no.**, then select **Login**.



Enter **container number** and select **make appointment** to make inbound container appointment



then select **submit** 

### Tractor Appointment – View / Amend



### Settings