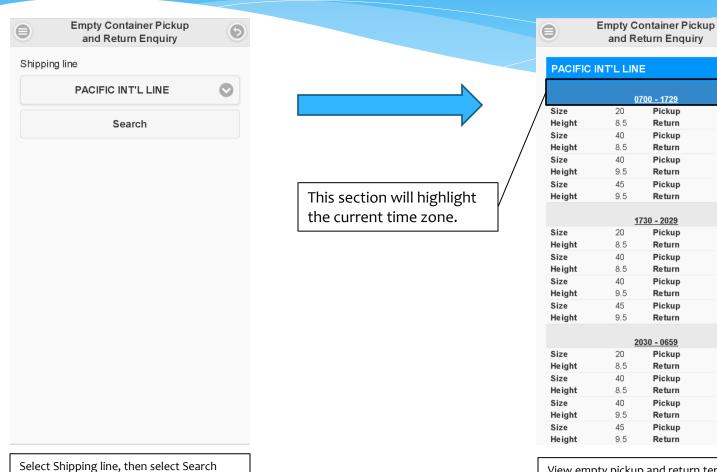

### **Empty Container Pickup and Return Enquiry**

View empty pickup and return terminal, size, type height and time zone.