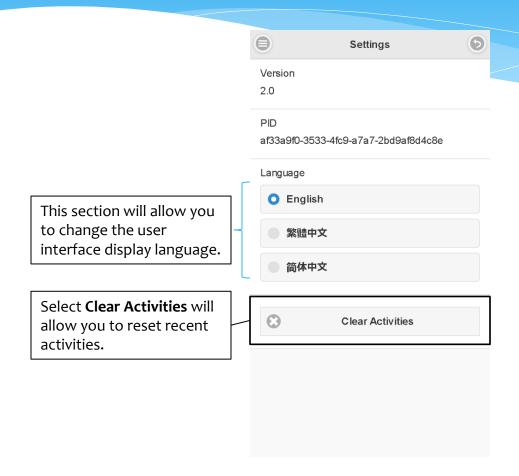

in our terminal.

This option will allow you to change application display language and reset application.



#### **Terminal Announcements**



### **Container Inquiry**



### Hot Box Enquiry



#### **Vessel Schedule**





## Barge Berthing Advisory



6

HKG HKG

HKG

MTL

MT9

MT9

HIT

HIT

HKG

HKG MTL

MTL

MT9

MT9

SHP

SHP

HKG SHP

HKG

SHP

HKG

SHP

SHP

SHP

### **Empty Container Pickup and Return Enquiry**



View empty pickup and return terminal, size, type height and time zone.

### Tractor Appointment – Make Appointment



Login with your **carrier** and **ID no.**, then select **Login**.



Enter **container number** and select **make appointment** to make inbound container appointment



then select **submit** 

### Tractor Appointment – View / Amend



### Settings