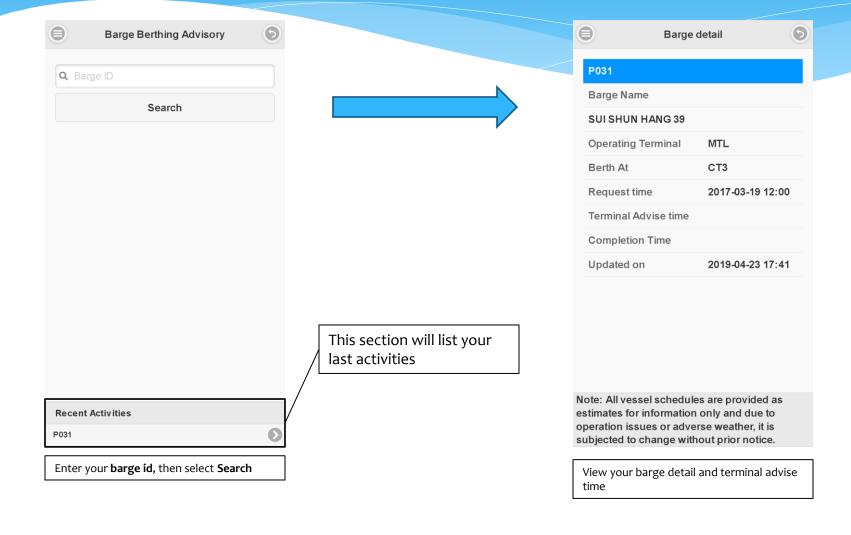

rminal operation messages and news.

This option will display the container information in terminal.

This option will display hot box pickup information to all truck drivers.

This option will display the vessel schedules which related to berthing terminal.

This option will allow barge operator who enquires for terminal advise time before arriving.

This option will display the location to carriers when they would pick up or return an empty container.

This option will allow you to manage, make and view inbound container appointment within our terminal.

This option will allow you to change application display language and reset application.



#### **Terminal Announcements**



### **Container Inquiry**



### Hot Box Enquiry



#### **Vessel Schedule**





## Barge Berthing Advisory



6

HKG HKG

HKG

MTL

MT9

MT9

HIT

HIT

HKG

HKG MTL

MTL

MT9

MT9

SHP

SHP

HKG SHP

HKG

SHP

HKG

SHP

SHP

SHP

### **Empty Container Pickup and Return Enquiry**



View empty pickup and return terminal, size, type height and time zone.

### Tractor Appointment – Make Appointment



Login with your **carrier** and **ID no.**, then select **Login**.



Enter **container number** and select **make appointment** to make inbound container appointment



then select **submit** 

### Tractor Appointment – View / Amend



### Settings