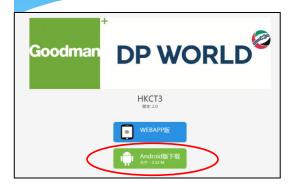

#### Installation

Scan the QR code in mobile

CT3 (HKCT3) (Unreleased)

DP World - Hong Kong CT3 Business