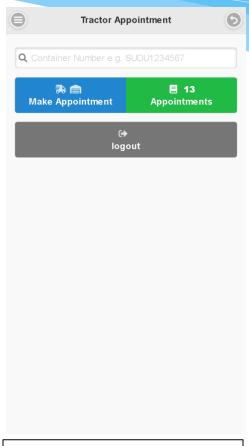

### Tractor Appointment – Make Appointment

Login with your **carrier** and **ID no.**, then select **Login**.

Enter **container number** and select **make appointment** to make inbound container appointment

then select **submit** 