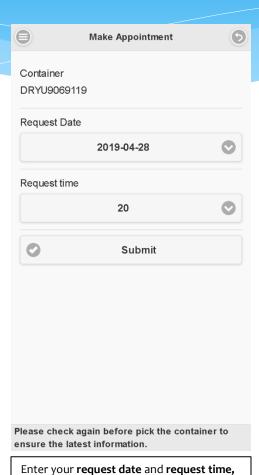

### Tractor Appointment – Make Appointment

Login with your **carrier** and **ID no.**, then select **Login**.

Enter **container number** and select **make appointment** to make inbound container appointment

then select **submit** 