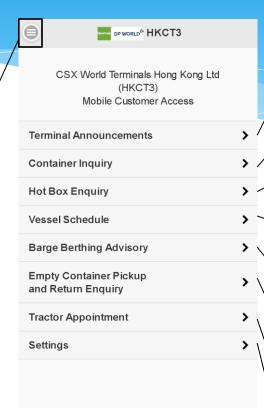

#### Main Screen

**Menu** – This icon will popup the main menu in each screen.

This option will display the latest terminal operation messages and news.

This option will display the container information in terminal.

This option will display hot box pickup information to all truck drivers.

This option will display the vessel schedules which related to berthing terminal.

This option will allow barge operator who enquires for terminal advise time before arriving.

This option will display the location to carriers when they would pick up or return an empty container.

This option will allow you to manage, make and view inbound container appointment within our terminal.

This option will allow you to change application display language and reset application.