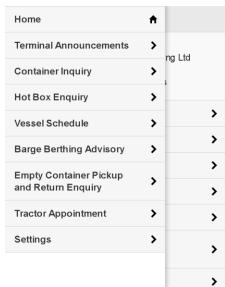

#### Main Screen

**Menu** – This icon will popup the main menu in each screen.

This option will display the latest terminal operation messages and news.

This option will display the container information in terminal.

This option will display hot box pickup information to all truck drivers.

This option will display the vessel schedules which related to berthing terminal.

This option will allow barge operator who enquires for terminal advise time before arriving.

This option will display the location to carriers when they would pick up or return an empty container.

This option will allow you to manage, make and view inbound container appointment within our terminal.

This option will allow you to change application display language and reset application.