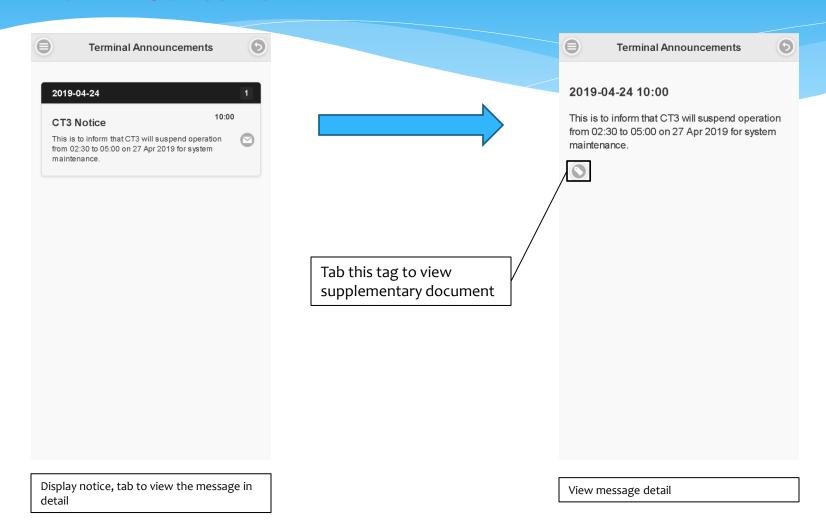

een

**Menu** – This icon will popup the main menu in each screen.







This option will display the latest terminal operation messages and news.

This option will display the container information in terminal.

This option will display hot box pickup information to all truck drivers.

This option will display the vessel schedules which related to berthing terminal.

This option will allow barge operator who enquires for terminal advise time before arriving.

This option will display the location to carriers when they would pick up or return an empty container.

This option will allow you to manage, make and view inbound container appointment within our terminal.

This option will allow you to change application display language and reset application.



#### **Terminal Announcements**



### **Container Inquiry**



### Hot Box Enquiry



#### **Vessel Schedule**





## Barge Berthing Advisory



6

HKG HKG

HKG

MTL

MT9

MT9

HIT

HIT

HKG

HKG MTL

MTL

MT9

MT9

SHP

SHP

HKG SHP

HKG

SHP

HKG

SHP

SHP

SHP

### **Empty Container Pickup and Return Enquiry**



View empty pickup and return terminal, size, type height and time zone.

### Tractor Appointment – Make Appointment



Login with your **carrier** and **ID no.**, then select **Login**.



Enter **container number** and select **make appointment** to make inbound container appointment



then select **submit** 

### Tractor Appointment – View / Amend



### Settings