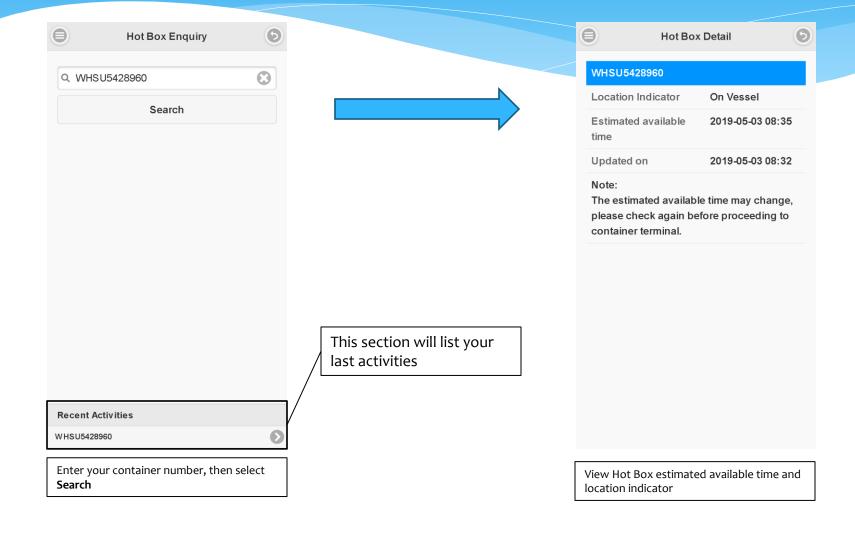

n each screen.







This option will display the latest terminal operation messages and news.

This option will display the container information in terminal.

This option will display hot box pickup information to all truck drivers.

This option will display the vessel schedules which related to berthing terminal.

This option will allow barge operator who enquires for terminal advise time before arriving.

This option will display the location to carriers when they would pick up or return an empty container.

This option will allow you to manage, make and view inbound container appointment within our terminal.

This option will allow you to change application display language and reset application.



#### **Terminal Announcements**



### **Container Inquiry**



### Hot Box Enquiry



#### **Vessel Schedule**





## Barge Berthing Advisory



6

HKG HKG

HKG

MTL

MT9

MT9

HIT

HIT

HKG

HKG MTL

MTL

MT9

MT9

SHP

SHP

HKG SHP

HKG

SHP

HKG

SHP

SHP

SHP

### **Empty Container Pickup and Return Enquiry**



View empty pickup and return terminal, size, type height and time zone.

### Tractor Appointment – Make Appointment



Login with your **carrier** and **ID no.**, then select **Login**.



Enter **container number** and select **make appointment** to make inbound container appointment



then select **submit** 

### Tractor Appointment – View / Amend



### Settings