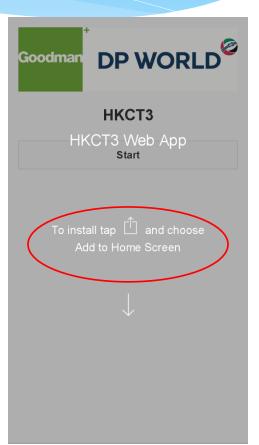

#### Installation

Scan the QR code in mobile

CT3 (HKCT3) (Unreleased)

DP World - Hong Kong CT3 Business