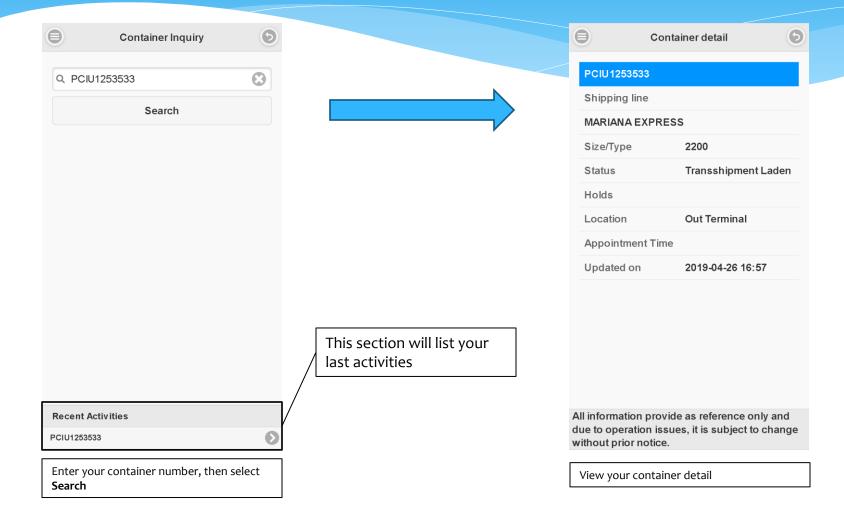

l popup the main menu in each screen.







This option will display the latest terminal operation messages and news.

This option will display the container information in terminal.

This option will display hot box pickup information to all truck drivers.

This option will display the vessel schedules which related to berthing terminal.

This option will allow barge operator who enquires for terminal advise time before arriving.

This option will display the location to carriers when they would pick up or return an empty container.

This option will allow you to manage, make and view inbound container appointment within our terminal.

This option will allow you to change application display language and reset application.



#### **Terminal Announcements**



### **Container Inquiry**



### Hot Box Enquiry



#### **Vessel Schedule**





## Barge Berthing Advisory



6

HKG HKG

HKG

MTL

MT9

MT9

HIT

HIT

HKG

HKG MTL

MTL

MT9

MT9

SHP

SHP

HKG SHP

HKG

SHP

HKG

SHP

SHP

SHP

### **Empty Container Pickup and Return Enquiry**



View empty pickup and return terminal, size, type height and time zone.

### Tractor Appointment – Make Appointment



Login with your **carrier** and **ID no.**, then select **Login**.



Enter **container number** and select **make appointment** to make inbound container appointment



then select **submit** 

### Tractor Appointment – View / Amend



### Settings